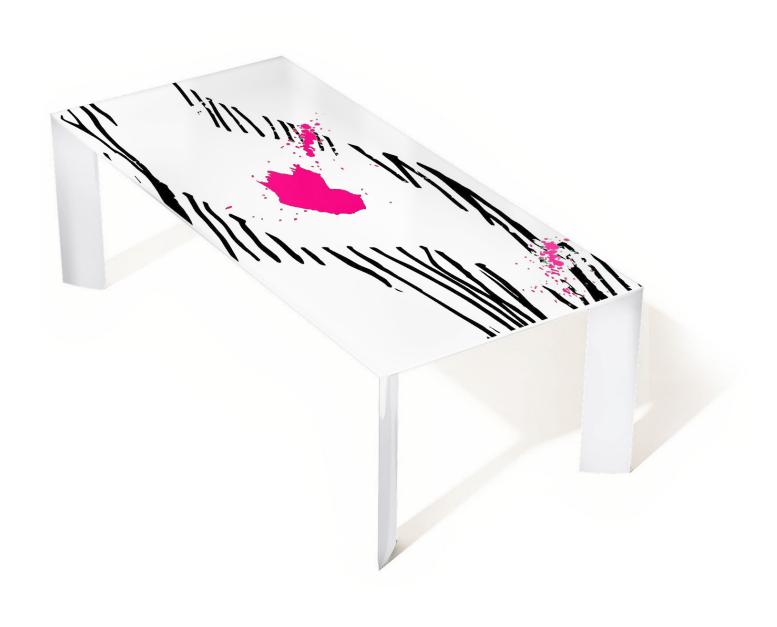

## AFRICA BIANCATM

#### Product features

Table with extra-clear tempered glass top, thickness 10 mm., decorated with magenta, black and white painting.

#### Base:

White metal structure.

#### Dimensions:

L. 220 cm W. 100 cm H. 74 cm

Weight: 111 Kg