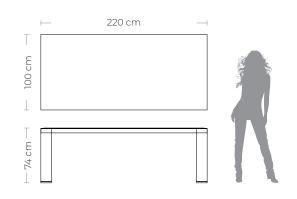

paces allow us to propose innovative and effective furniture solutions.

We believe that the spaces in which we work are an extension of our personality and contribute to our **psycho-physical happiness**. For this reason we **develop unique products** that give life to spaces through shapes and colors.

**Designed with top quality materials and finishes**, through artistic visions and innovative processes, our furniture is able to give a **strong characterization** to the environments that welcome them.





## INSIEME PER UN ISTANTE™

#### **Product features**

Table with extra-clear tempered and bevelled glass top, thickness 10 mm., decorated with silver, white, black and blue painting.

#### Base:

Black metal structure.

#### Dimensions:

L. 220 cm W. 100 cm H. 74 cm

Weight: 112 Kg





## INSIEME PER UN ISTANTE™





## LUCCIOLETM

#### **Product features**

Table with extra-clear laminated glass top, thickness 10 mm. (5+5), decorated with gold coloured leaf, blue navy and black digital printing, *Trilli Effect* (golden powder).

#### Base:

Black metal structure.

#### Dimensions:

L. 200 cm W. 90 cm H. 74 cm

Weight: 66 Kg





# LUCCIOLETM





## $COSTELLAZIONI^{TM}$

#### **Product features**

Table with extra-clear laminated glass top, thickness 10 mm. (5+5), decorated with black digital printing and *Trilli Effect* (golden powder).

#### Base:

Black metal structure.

#### Dimensions:

L. 220 cm W. 100 cm H. 74 cm

Weight: 66 Kg





# COSTELLAZIONI™





## $SETA^{TM}$

#### Product features

Table with extra-clear tempered glass top, thickness 10 mm., decora