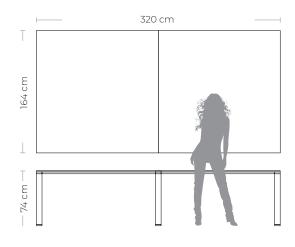

## $SETA^{TM}$

#### Product features

Table with extra-clear tempered glass top, thickness 10 mm., decorated with gold leaf effect and digital printing.

#### Base:

Black metal structure.

#### Dimensions:

L. 320 cm W. 164 cm H. 74 cm

Weight: 183 Kg