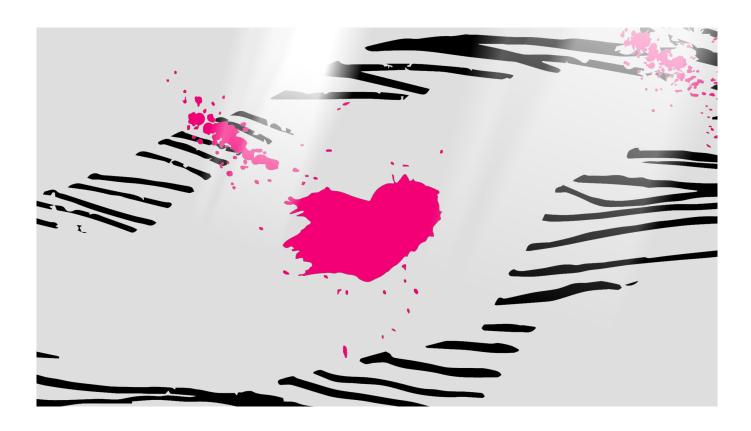

## TENTAZIONE™

#### **Product features**

Table with extra-clear tempered glass top, thickness 10 mm., decorated with gold leaf effect, magenta, black and white painting.

#### Base:

Black metal structure.

#### Dimensions:

L. 200 cm W. 90 cm H. 74 cm

Weight: 81 Kg

# TENTAZIONE™