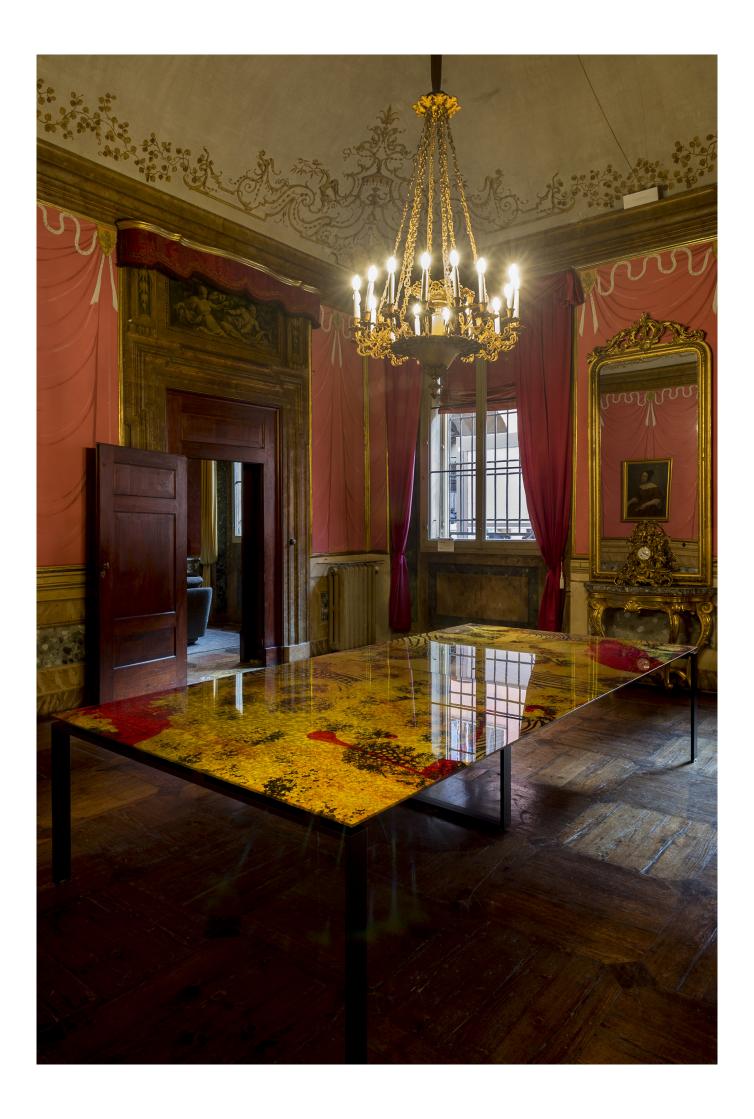

## AFRICA NERATM

#### **Product features**

Table with extra-clear tempered glass top, thickness 10 mm., decorated with sandblasting, red nacre, black and white painting.

#### Base:

Black metal structure.

#### Dimensions:

L. 220 cm W. 100 cm H. 74 cm

Weight: 111 Kg