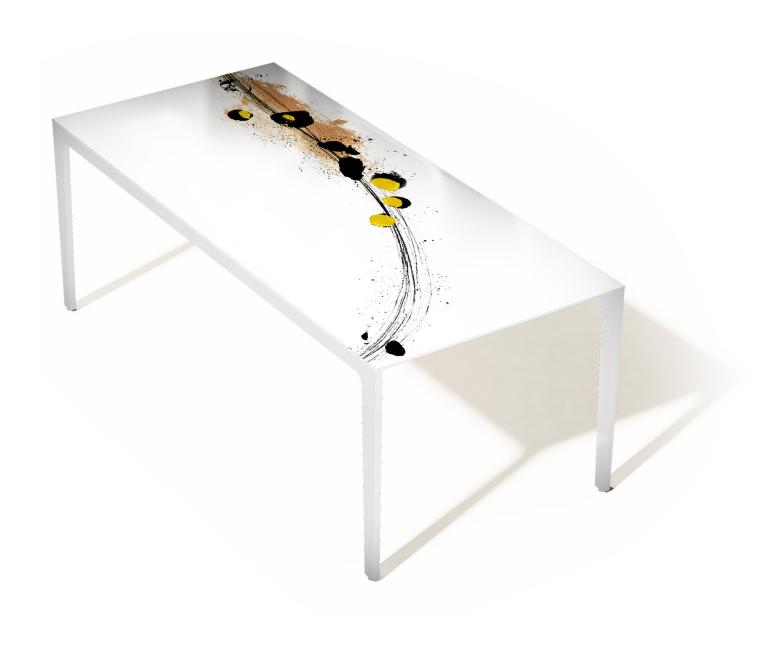

## ORO LIQUIDOTM

#### **Product features**

Table with extra-clear tempered glass top, thickness 10 mm., decorated with gold leaf effect and black digital printing.

#### Base:

Black metal structure.

#### Dimensions:

L. 220 cm W. 120 cm H. 74 cm

Weight: 109 Kg

# ORO LIQUIDO<sup>TM</sup>