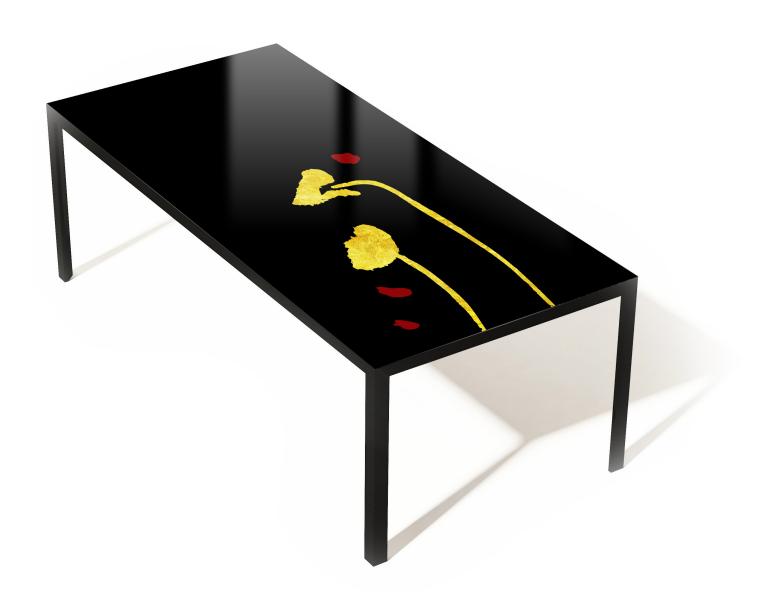

## ANTHURIUM™

#### **Product features**

Table with extra-clear tempered glass top, thickness 10 mm., decorated with sandblasting, gold leaf effect, black and red painting.

#### Base:

Black metal structure.

#### Dimensions:

L. 220 cm W. 100 cm H. 74 cm

Weight: 66 Kg