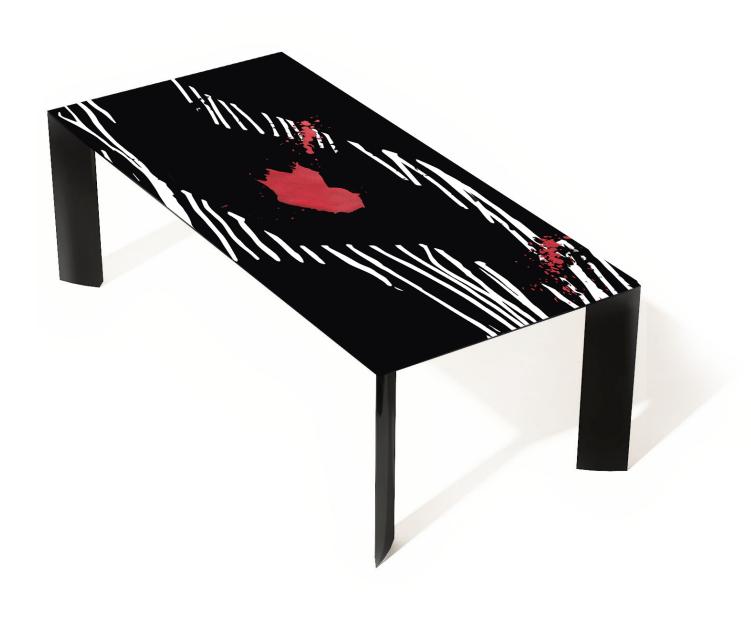

## TENTAZIONE™

#### **Product features**

Table with extra-clear tempered glass top, thickness 10 mm., decorated with gold leaf effect, magenta, black and white painting.

#### Base:

Black metal structure.

#### Dimensions:

L. 200 cm W. 90 cm H. 74 cm

Weight: 81 Kg

# TENTAZIONE™