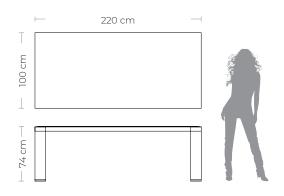

### Product features

Table with extra-clear tempered glass top, thickness 10 mm., decorated with gold leaf effect and digital printing.

#### Base:

Black metal structure.

#### Dimensions:

L. 320 cm W. 164 cm H. 74 cm

Weight: 183 Kg









## AFRICA NERATM

#### **Product features**

Table with extra-clear tempered glass top, thickness 10 mm., decorated with sandblasting, red nacre, black and white painting.

#### Base:

Black metal structure.

#### Dimensions:

L. 220 cm W. 100 cm H. 74 cm

Weight: 111 Kg





## AFRICA NERATM





## AFRICA BIANCATM

#### Product features

Table with extra-clear tempered glass top, thickness 10 mm., decorated with magenta, black and white painting.

#### Base:

White metal structure.

#### Dimensions:

L. 220 cm W. 100 cm H. 74 cm

Weight: 111 Kg





## AFRICA BIANCATM





## ORO LIQUIDOTM

#### **Product features**

Table with extra-clear tempered glass top, thickness 10 mm., decorated with gold leaf effect and black digital printing.

#### Base:

Black metal structure.

#### Dimensions:

L. 220 cm W. 120 cm H. 74 cm

Weight: 109 Kg





# ORO LIQUIDO<sup>TM</sup>





## TENTAZIONE™

#### **Product features**

Table with extra-clear tempered glass top, thickness 10 mm., decorated with gold leaf effect, magenta, black and white painting.

#### Base:

Black metal structure.

#### Dimensions:

L. 200 cm W. 90 cm H. 74 cm

Weight: 81 Kg





# TENTAZIONE™





## ANTHURIUM™

#### **Product features**

Table with extra-clear tempered glass top, thickness 10 mm., decorated with sandblasting, gold leaf effect, black and red painting.