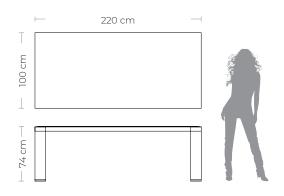

with extra-clear laminated glass top, thickness 10 mm. (5+5), decorated with black digital printing and *Trilli Effect* (golden powder).

#### Base:

Black metal structure.

#### Dimensions:

L. 220 cm W. 100 cm H. 74 cm

Weight: 66 Kg





# COSTELLAZIONI™





## $SETA^{TM}$

#### Product features

Table with extra-clear tempered glass top, thickness 10 mm., decorated with gold leaf effect and digital printing.

#### Base:

Black metal structure.

#### Dimensions:

L. 320 cm W. 164 cm H. 74 cm

Weight: 183 Kg









## AFRICA NERATM

#### **Product features**

Table with extra-clear tempered glass top, thickness 10 mm., decorated with sandblasting, red nacre, black and white painting.

#### Base:

Black metal structure.

#### Dimensions:

L. 220 cm W. 100 cm H. 74 cm

Weight: 111 Kg





## AFRICA NERATM





## AFRICA BIANCATM

#### Product features

Table with extra-clear tempered glass top, thickness 10 mm., decorated with magenta, black and white painting.

#### Base:

White metal structure.

#### Dimensions:

L. 220 cm W. 100 cm H. 74 cm

Weight: 111 Kg





## AFRICA BIANCATM





## ORO LIQUIDOTM

#### **Product features**

Table with extra-clear tempered glass top, thickness 10 mm., decorated with gold leaf effect and black digital printing.

#### Base:

Black metal structure.

#### Dimensions:

L. 220 cm W. 120 cm H. 74 cm

Weight: 109 Kg





# ORO LIQUIDO<sup>TM</sup>





## TENTAZIONE™

#### **Product features**

Table with extra-clear tempered glass top, thickness 10 mm., decorated with gold leaf effect, magenta, black and white painting.

#### Base:

Bla