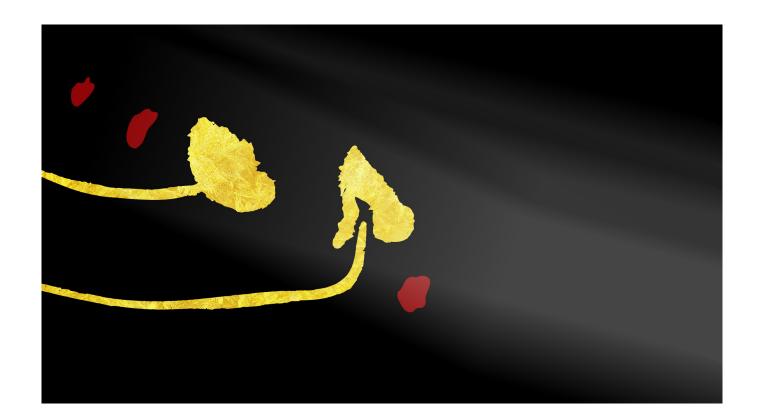

#### **Product features**

Table with extra-clear tempered glass top, thickness 10 mm., decorated with sandblasting, gold leaf effect, black and red painting.

#### Base:

Black metal structure.

#### Dimensions:

L. 220 cm W. 100 cm H. 74 cm

Weight: 66 Kg

# ANTHURIUM™