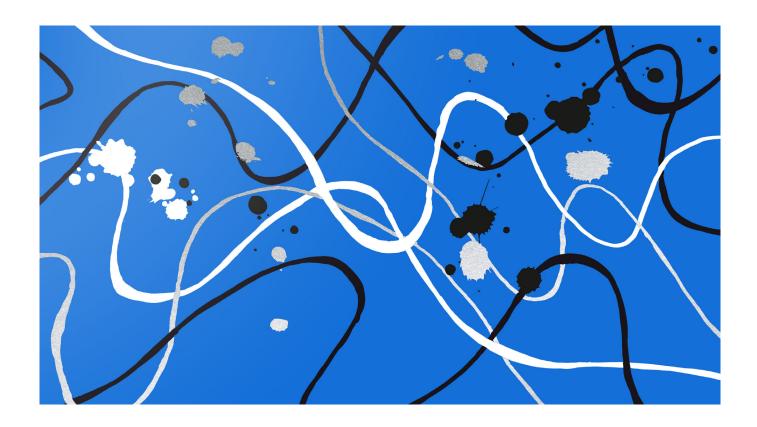

#### **Product features**

Table with extra-clear tempered and bevelled glass top, thickness 10 mm., decorated with silver, white, black and blue painting.

#### Base:

Black metal structure.

#### Dimensions:

L. 220 cm W. 100 cm H. 74 cm

Weight: 112 Kg