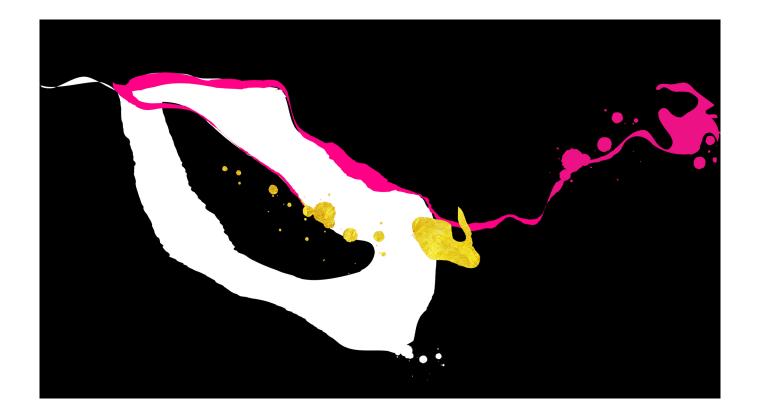

## TENTAZIONE™

#### **Product features**

Table with extra-clear tempered glass top, thickness 10 mm., decorated with gold leaf effect, magenta, black and white painting.

#### Base:

Black metal structure.

#### Dimensions:

L. 200 cm W. 90 cm H. 74 cm

Weight: 81 Kg

# TENTAZIONE™