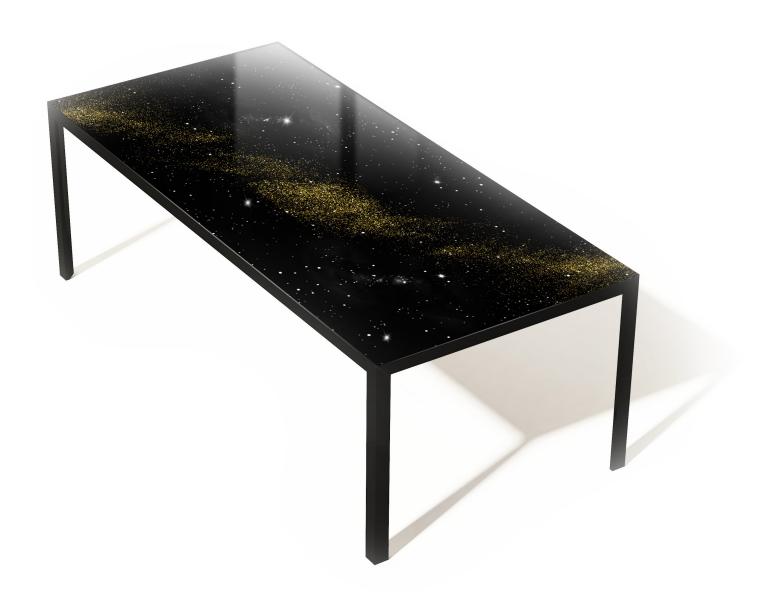

## LUCCIOLETM

#### **Product features**

Table with extra-clear laminated glass top, thickness 10 mm. (5+5), decorated with gold coloured leaf, blue navy and black digital printing, *Trilli Effect* (golden powder).

#### Base:

Black metal structure.

#### Dimensions:

L. 200 cm W. 90 cm H. 74 cm

Weight: 66 Kg

# LUCCIOLETM