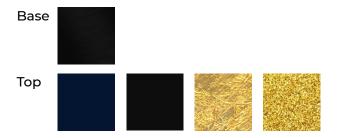

#### **Product features**

Table with extra-clear laminated glass top, thickness 10 mm. (5+5), decorated with gold coloured leaf, blue navy and black digital printing, *Trilli Effect* (golden powder).

#### Base:

Black metal structure.