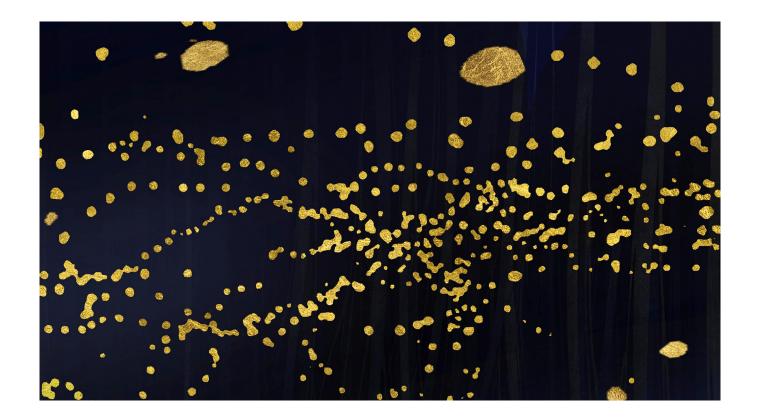

## LUCCIOLETM

#### **Product features**

Table with extra-clear laminated glass top, thickness 10 mm. (5+5), decorated with gold coloured leaf, blue navy and black digital printing, *Trilli Effect* (golden powder).

#### Base:

Black metal structure.

#### Dimensions:

L. 200 cm W. 90 cm H. 74 cm

Weight: 66 Kg

# LUCCIOLETM