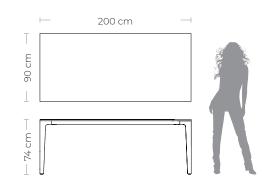

#### **Product features**

Table with extra-clear laminated glass top, thickness 10 mm. (5+5), decorated with gold coloured leaf, blue navy and black digital printing, *Trilli Effect* (golden powder).

#### Base:

Black metal structure.

#### Dimensions:

L. 200 cm W. 90 cm H. 74 cm

Weight: 66 Kg

# LUCCIOLETM