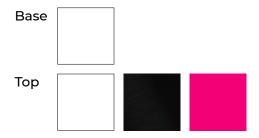

# Product features

Table with extra-clear tempered glass top, thickness 10 mm., decorated with gold leaf effect and digital printing.

#### Base:

Black metal structure.

#### Dimensions:

L. 320 cm W. 164 cm H. 74 cm

Weight: 183 Kg









## AFRICA NERATM

#### **Product features**

Table with extra-clear tempered glass top, thickness 10 mm., decorated with sandblasting, red nacre, black and white painting.

#### Base:

Black metal structure.

#### Dimensions:

L. 220 cm W. 100 cm H. 74 cm

Weight: 111 Kg





## AFRICA NERATM





## AFRICA BIANCATM

#### Product features

Table with extra-clear tempered glass top, thickness 10 mm., decorated with magenta, black and white painting.

#### Base:

White metal structure.

#### Dimensions:

L. 220 cm W. 100 cm H. 74 cm

Weight: 111 Kg





## AFRICA BIANCATM





## ORO LIQUIDOTM

#### **Product features**

Table with extra-clear tempered glass top, thickness 10 mm., decorated with gold leaf effect and black digital printing.

#### Base:

Black metal structure.

#### Dimensions:

L. 220 cm W. 120 cm H. 74 cm

Weight: 109 Kg





# ORO LIQUIDO<sup>TM</sup>





## TENTAZIONE™

#### **Product features**

Table with extra-clear tempered glass top, thickness 10 mm., decorated with gold leaf effect, magenta, black and white painting.

#### Base:

Black metal structure.

#### Dimensions:

L. 200 cm W. 90 cm H. 74 cm

Weight: 81 Kg





# TENTAZIONE™





## ANTHURIUM™

#### **Product features**

Table with extra-clear tempered glass top, thickness 10 mm., decorated with sandblasting, gold leaf effect, black and red painting.

##