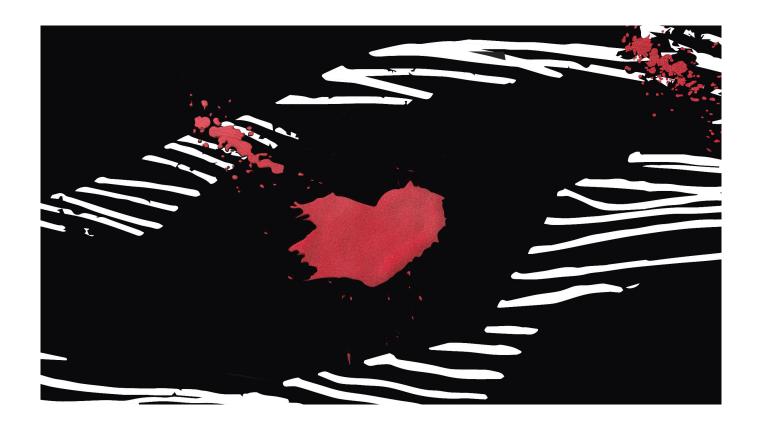

## AFRICA NERATM

#### **Product features**

Table with extra-clear tempered glass top, thickness 10 mm., decorated with sandblasting, red nacre, black and white painting.

#### Base:

Black metal structure.

#### Dimensions:

L. 220 cm W. 100 cm H. 74 cm

Weight: 111 Kg