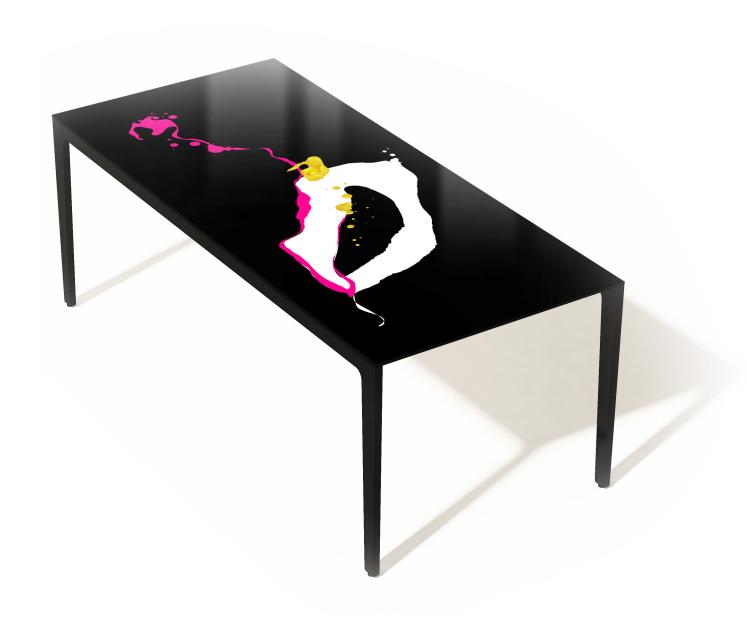

#### Product features

Table with extra-clear tempered glass top, thickness 10 mm., decorated with magenta, black and white painting.

#### Base:

White metal structure.

#### Dimensions:

L. 220 cm W. 100 cm H. 74 cm

Weight: 111 Kg

## AFRICA BIANCATM