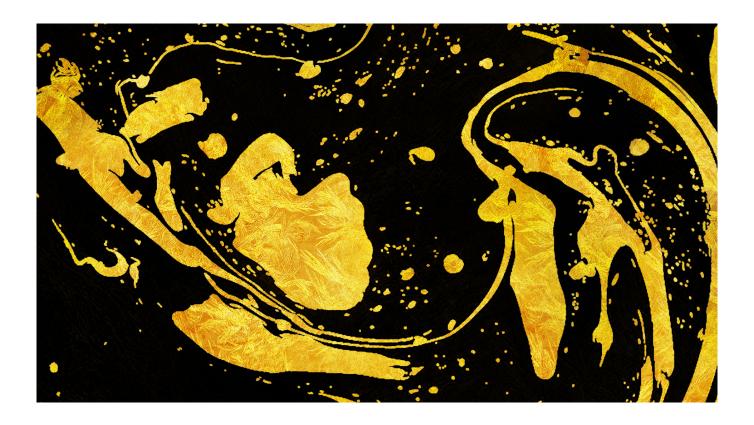

## ORO LIQUIDOTM

#### **Product features**

Table with extra-clear tempered glass top, thickness 10 mm., decorated with gold leaf effect and black digital printing.

#### Base:

Black metal structure.

#### Dimensions:

L. 220 cm W. 120 cm H. 74 cm

Weight: 109 Kg

# ORO LIQUIDO<sup>TM</sup>