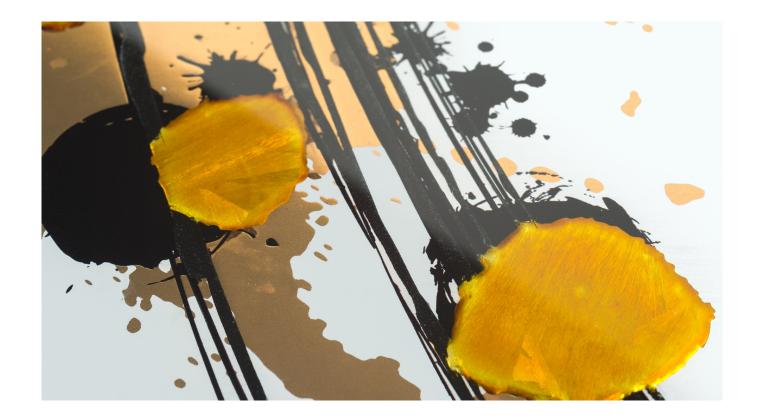

## ORO LIQUIDOTM

#### **Product features**

Table with extra-clear tempered glass top, thickness 10 mm., decorated with gold leaf effect and black digital printing.

#### Base:

Black metal structure.

#### Dimensions:

L. 220 cm W. 120 cm H. 74 cm

Weight: 109 Kg