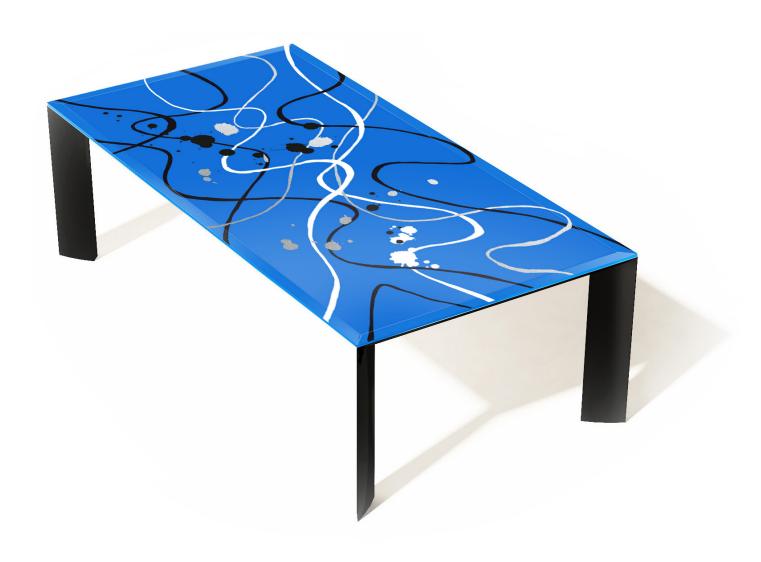

## INSIEME PER UN ISTANTE™

#### **Product features**

Table with extra-clear tempered and bevelled glass top, thickness 10 mm., decorated with silver, white, black and blue painting.

#### Base:

Black metal structure.

#### Dimensions:

L. 220 cm W. 100 cm H. 74 cm

Weight: 112 Kg