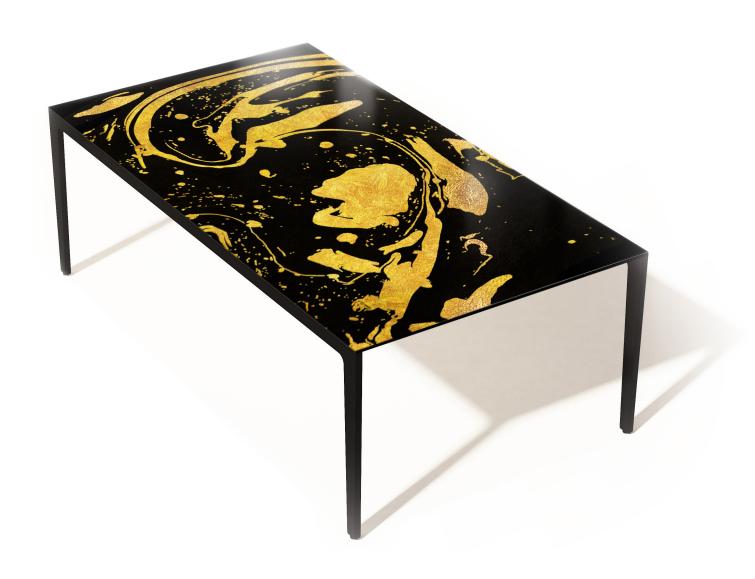

## TENTAZIONE™

#### **Product features**

Table with extra-clear tempered glass top, thickness 10 mm., decorated with gold leaf effect, magenta, black and white painting.

#### Base:

Black metal structure.

#### Dimensions:

L. 200 cm W. 90 cm H. 74 cm

Weight: 81 Kg

# TENTAZIONE™