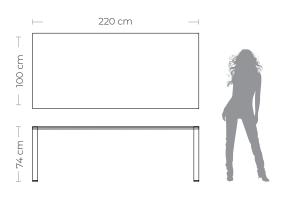

pered glass top, thickness 10 mm., decorated with gold leaf effect and black digital printing.

#### Base:

Black metal structure.

#### Dimensions:

L. 220 cm W. 120 cm H. 74 cm

Weight: 109 Kg





# ORO LIQUIDO<sup>TM</sup>





## TENTAZIONE™

#### **Product features**

Table with extra-clear tempered glass top, thickness 10 mm., decorated with gold leaf effect, magenta, black and white painting.

#### Base:

Black metal structure.

#### Dimensions:

L. 200 cm W. 90 cm H. 74 cm

Weight: 81 Kg





# TENTAZIONE™





## ANTHURIUM™

#### **Product features**

Table with extra-clear tempered glass top, thickness 10 mm., decorated with sandblasting, gold leaf effect, black and red painting.

#### Base:

Black metal structure.

#### Dimensions:

L. 220 cm W. 100 cm H. 74 cm

Weight: 66 Kg





# ANTHURIUM™





## LEOPARDOTM

#### Product features

Table with extra-clear tempered glass top, thickness 10 mm., decorated with gold leaf effect, white and gold painting and black digital printing.

#### Base:

White metal structure.

#### Dimensions:

L. 200 cm W. 90 cm H. 74 cm

Weight: 81 Kg





## LEOPARDOTM





VIA BONAZZI, 4 CASTEL MAGGIORE (BO) 40013 ITALY T. +39 051 700096 INFO@TECNOTELAI.IT TECNOTELAI.IT