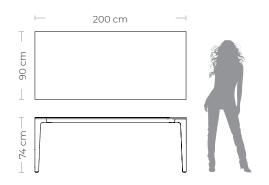

#### **Product features**

Table with extra-clear laminated glass top, thickness 10 mm. (5+5), decorated with gold coloured leaf, blue navy and black digital printing, *Trilli Effect* (golden powder).

#### Base:

Black metal structure.

#### Dimensions:

L. 200 cm W. 90 cm H. 74 cm

Weight: 66 Kg