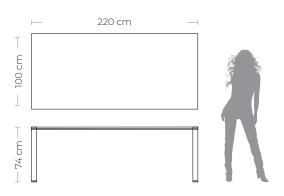

hite, black and blue painting.

#### Base:

Black metal structure.

#### Dimensions:

L. 220 cm W. 100 cm H. 74 cm

Weight: 112 Kg





## INSIEME PER UN ISTANTE™





## LUCCIOLETM

#### **Product features**

Table with extra-clear laminated glass top, thickness 10 mm. (5+5), decorated with gold coloured leaf, blue navy and black digital printing, *Trilli Effect* (golden powder).

#### Base:

Black metal structure.

#### Dimensions:

L. 200 cm W. 90 cm H. 74 cm

Weight: 66 Kg





# LUCCIOLETM





## $COSTELLAZIONI^{TM}$

#### **Product features**

Table with extra-clear laminated glass top, thickness 10 mm. (5+5), decorated with black digital printing and *Trilli Effect* (golden powder).

#### Base:

Black metal structure.

#### Dimensions:

L. 220 cm W. 100 cm H. 74 cm

Weight: 66 Kg





# COSTELLAZIONI™





## $SETA^{TM}$

#### Product features

Table with extra-clear tempered glass top, thickness 10 mm., decorated with gold leaf effect and digital printing.

#### Base:

Black metal structure.

#### Dimensions:

L. 320 cm W. 164 cm H. 74 cm

Weight: 183 Kg









## AFRICA NERATM

#### **Product features**

Table with extra-clear tempered glass top, thickness 10 mm., decorated with sandblasting, red nacre, black and white painting.

#### Base:

Black metal structure.

#### Dimensions:

L. 220 cm W. 100 cm H. 74 cm

Weight: 111 Kg





## AFRICA NERATM





## AFRICA BIANCATM

#### Product features

Table with extra-clear tempered glass top, thickness 10 mm., decorated with magenta, black and white painting.

#### Base:

White metal structure.

#### Dimensions:

L.