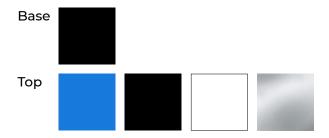

#### **Product features**

Table with extra-clear tempered and bevelled glass top, thickness 10 mm., decorated with silver, white, black and blue painting.

#### Base:

Black metal structure.