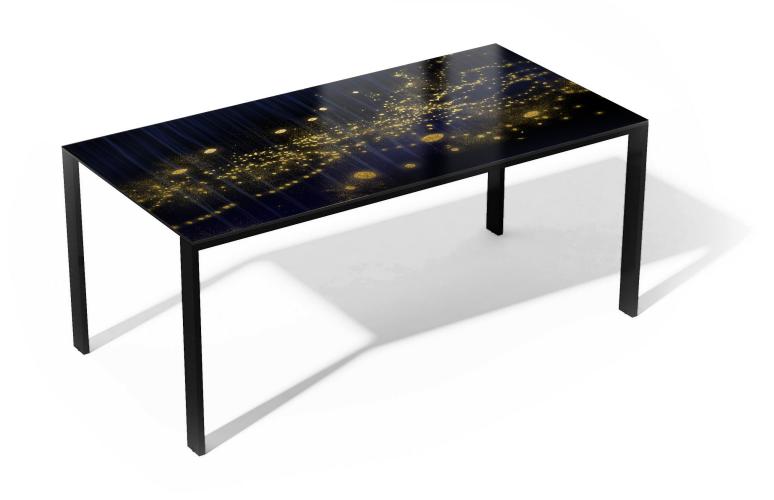

## LUCCIOLETM

#### **Product features**

Table with extra-clear laminated glass top, thickness 10 mm. (5+5), decorated with gold coloured leaf, blue navy and black digital printing, *Trilli Effect* (golden powder).

# LUCCIOLETM