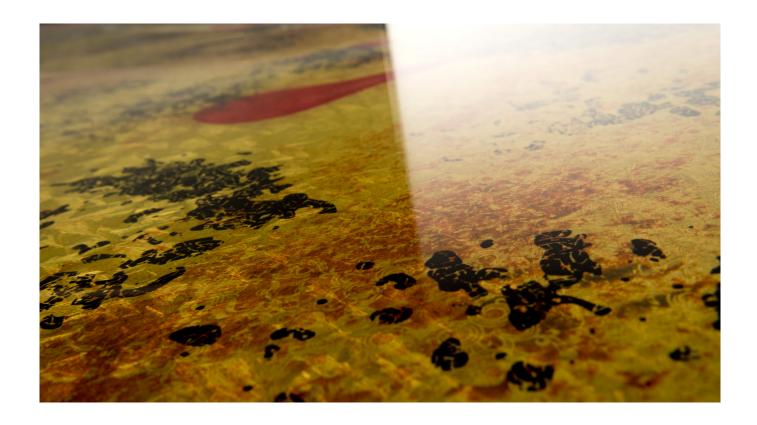

## AFRICA NERATM

#### **Product features**

Table with extra-clear tempered glass top, thickness 10 mm., decorated with sandblasting, red nacre, black and white painting.

#### Base:

Black metal structure.

#### Dimensions:

L. 220 cm W. 100 cm H. 74 cm

Weight: 111 Kg