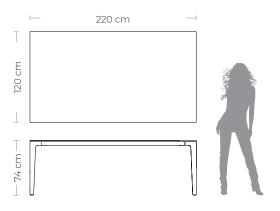

e with extra-clear tempered glass top, thickness 10 mm., decorated with sandblasting, red nacre, black and white painting.

#### Base:

Black metal structure.

#### Dimensions:

L. 220 cm W. 100 cm H. 74 cm

Weight: 111 Kg





## AFRICA NERATM





## AFRICA BIANCATM

#### Product features

Table with extra-clear tempered glass top, thickness 10 mm., decorated with magenta, black and white painting.

#### Base:

White metal structure.

#### Dimensions:

L. 220 cm W. 100 cm H. 74 cm

Weight: 111 Kg





## AFRICA BIANCATM





## ORO LIQUIDOTM

#### **Product features**

Table with extra-clear tempered glass top, thickness 10 mm., decorated with gold leaf effect and black digital printing.

#### Base:

Black metal structure.

#### Dimensions:

L. 220 cm W. 120 cm H. 74 cm

Weight: 109 Kg





# ORO LIQUIDO<sup>TM</sup>





## TENTAZIONE™

#### **Product features**

Table with extra-clear tempered glass top, thickness 10 mm., decorated with gold leaf effect, magenta, black and white painting.

#### Base:

Black metal structure.

#### Dimensions:

L. 200 cm W. 90 cm H. 74 cm

Weight: 81 Kg





# TENTAZIONE™





## ANTHURIUM™

#### **Product features**

Table with extra-clear tempered glass top, thickness 10 mm., decorated with sandblasting, gold leaf effect, black and red painting.

#### Base:

Black metal structure.

#### Dimensions:

L. 220 cm W. 100 cm H. 74 cm

Weight: 66 Kg





# ANTHURIUM™





## LEOPARDOTM

#### Product features

Table with extra-clear tempered glass top, thickness 10 mm., decorated with gold leaf effect, white and gold painting and black digital