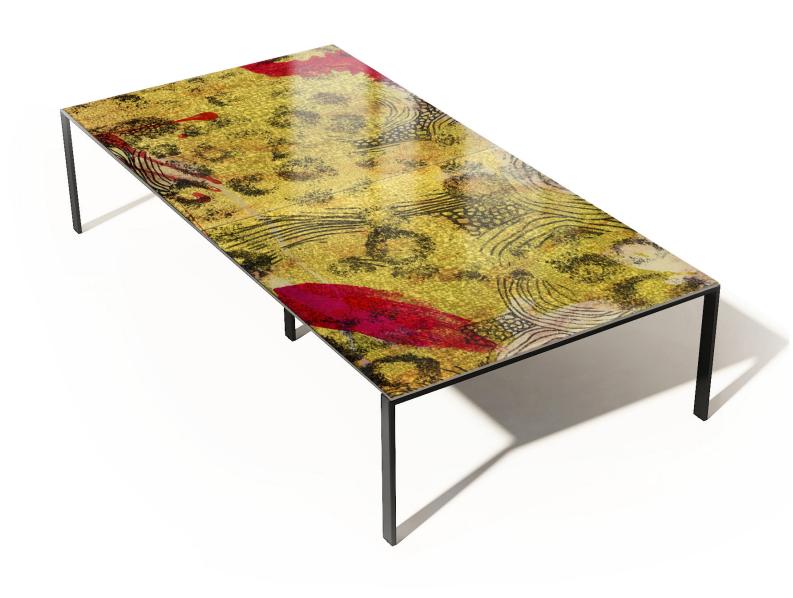

## LEOPARDOTM

#### Product features

Table with extra-clear tempered glass top, thickness 10 mm., decorated with gold leaf effect, white and gold painting and black digital printing.

#### Base:

White metal structure.

#### Dimensions:

L. 200 cm W. 90 cm H. 74 cm

Weight: 81 Kg

## LEOPARDOTM

VIA BONAZZI, 4 CASTEL MAGGIORE (BO) 40013 ITALY T. +39 051 700096 INFO@TECNOTELAI.IT TECNOTELAI.IT