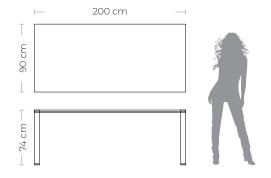

#### **Product features**

Table with extra-clear laminated glass top, thickness 10 mm. (5+5), decorated with gold coloured leaf, blue navy and black digital printing, *Trilli Effect* (golden powder).

#### Dimensions:

L. 200 cm W. 90 cm H. 74 cm

Weight: 66 Kg