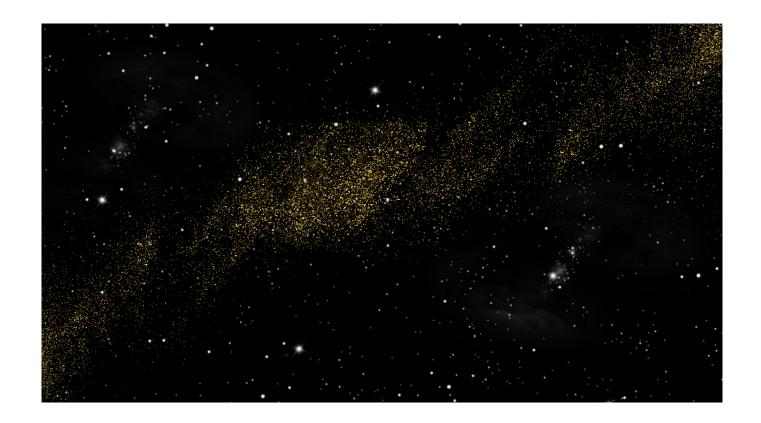

## LUCCIOLETM

#### **Product features**

Table with extra-clear laminated glass top, thickness 10 mm. (5+5), decorated with gold coloured leaf, blue navy and black digital printing, *Trilli Effect* (golden powder).

# LUCCIOLETM