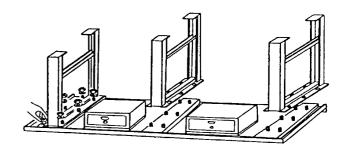

### **UNDERMOUNTS ASSEMBLY.**

Put sides in vertical position and proceed to the assembly of the undermounts, taking care to insert them in the appropriate fittings and secure them with the screws TE 8x16 and tab nuts.

# INSERTION OF DRAWERS UNITS AND CHESTS.

Before mounting the work top, interlock the "L" profile on the front of the drawers unit/chest and the "C" profile in the back; support the drawers unit/chest on the undermount and interlock the profiles.