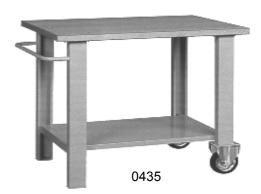

### **WORKBENCHES WITH WHEELS.**

Mount the handle on the perforated side with 4 flanged screws TE 8x16 with nut. In the case of workbench art. 0435 the side with the handle does not have wheels, while in the workbenches art.0436-0439-0441 it is necessary to screw 2 braking swivel wheels, each with 4 flanged screws supplied TE 8x16 with nut. In the other side, screw the two fixed wheels.