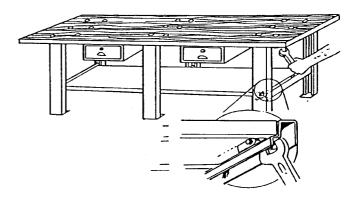

### **UNDERMOUNTS ASSEMBLY.**

Put sides in vertical position and proceed to the assembly of the undermounts, taking care to insert them in the appropriate fittings and secure them with the screws TE 8x16 and tab nuts.

# INSERTION OF DRAWERS UNITS AND CHESTS.

Before mounting the work top, interlock the "L" profile on the front of the drawers unit/chest and the "C" profile in the back; support the drawers unit/chest on the undermount and interlock the profiles.