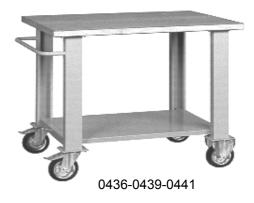

### **WORKBENCHES WITH WHEELS.**

Mount the handle on the perforated side with 4 flanged screws TE 8x16 with nut. In the case of workbench art. 0435 the side with the handle does not have wheels, while in the workbenches art.0436-0439-0441 it is necessary to screw 2 braking swivel wheels, each with 4 flanged screws supplied TE 8x16 with nut. In the other side, screw the two fixed wheels.