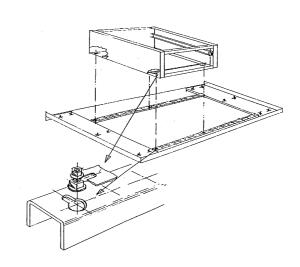

# ASSEMBLY OF WORKBENCH DRAWERS WITH STEEL SHEET TOP.

Remove the drawer from the body shell.

In the slots of the upside down body shell, tighten 4 oval head screws supplied 6x12 on their hex nuts with serrated washer. The oval head of the screw must be outside of the body shell. Position the heads near the round part of the slots of the work top and push the whole thing into the narrow part. Fully tighten the nuts.