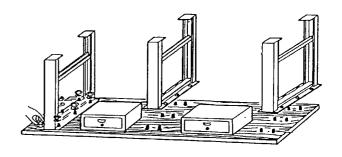

### **UNDERMOUNTS ASSEMBLY.**

Put sides in vertical position and proceed to the assembly of the undermounts, taking care to insert them in the appropriate fittings and secure them with the screws TE 8x16 and tab nuts.

# INSERTION OF DRAWERS UNITS AND CHESTS.

Before mounting the work top, interlock the "L" profile on the front of the drawers unit/chest and the "C" profile in the back; support the drawers unit/chest on the undermount and interlock the profiles.