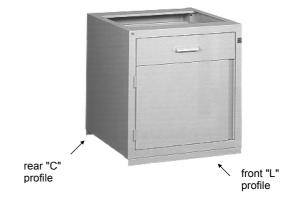

# INSERTION OF DRAWERS UNITS AND CHESTS.

Before mounting the work top, interlock the "L" profile on the front of the drawers unit/chest and the "C" profile in the back; support the drawers unit/chest on the undermount and interlock the profiles.